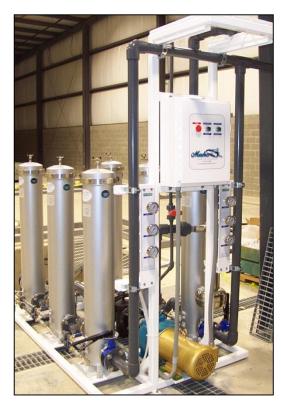

#### Filtration and Process Solutions **Electrical Technology Services**

**Single Filtration Array** 

### **Mako 100 Filtration Systems**

- > Automation & Expansion Options
- Filter-Press System Expansion
- Simultaneous Filtered & Gray Water
- Powder Coated Steel Frame
- Replaceable Filtration Elements
- Squid Bag Dehydration Expansion