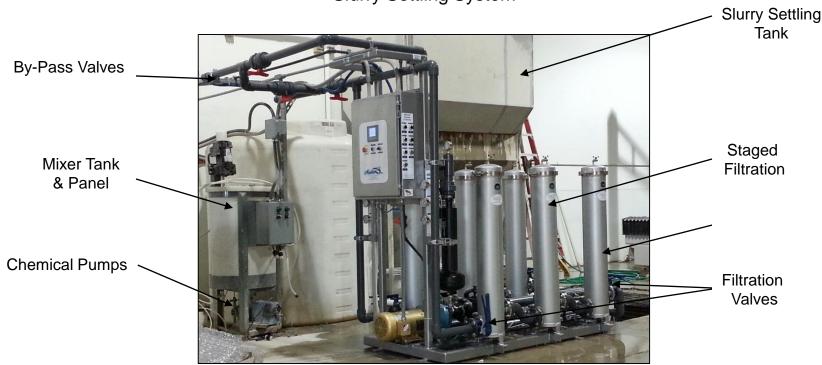

# Mako & Automated Slurry Settling System

## Filtration and Process Solutions Electrical Technology Services