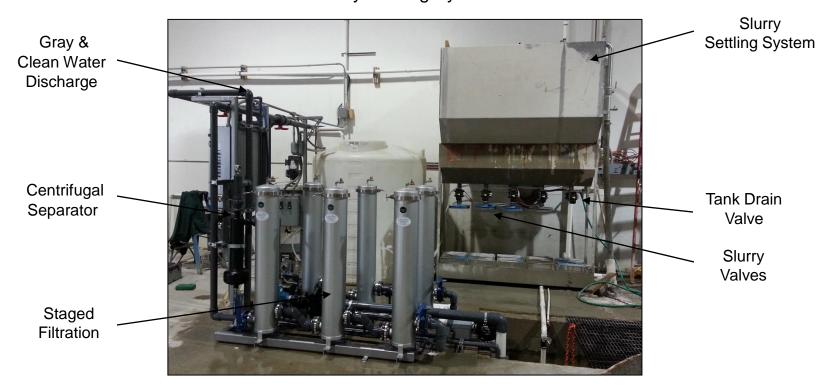

# Mako & Automated Slurry Settling System

CONFIDENTIAL Do not duplicate without prior written permission from Aqua Pro